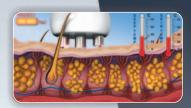

#### Intense Shock Exertion

- Breaks down fat cells' structure, increasing permeability of the membranes
- helps liquefy the fat
- weakens the stiffen septae holding the fat chambers
- Increases blood and lymph circulation in treated area

#### Focused Hyperthermia

- Thermally heating weakened fat cells leading to "liquefled" fat
- enhances blood and lymphatic circulation in treated area
- Progressive drainage of lipids to be metabolically degraded and eliminated
- leading to neocollagenesis and collagen contraction, essential for skin tightening