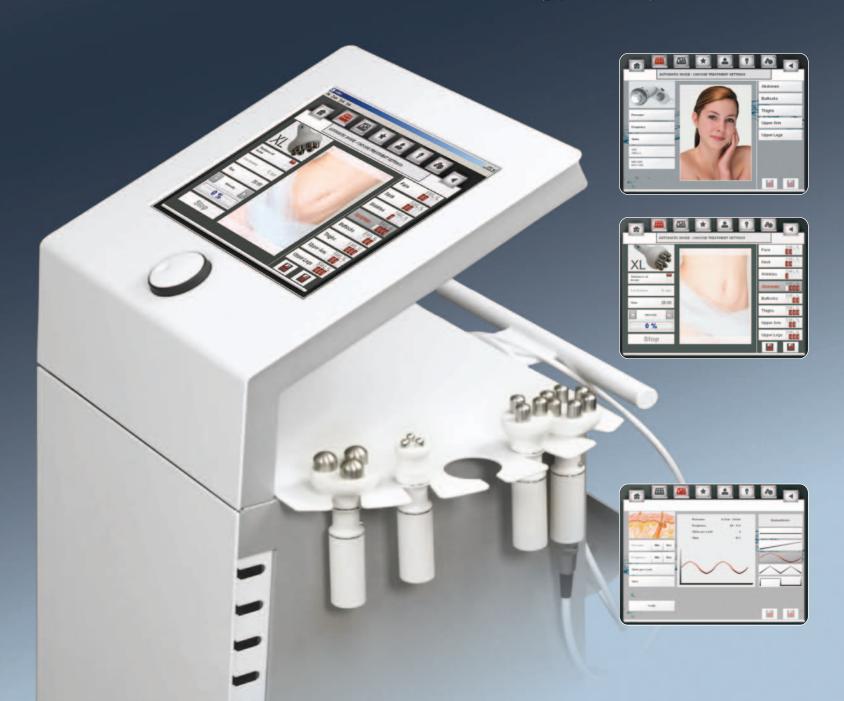

### Features

- Fully Graphic
- . 12 Languages
- . Automatic-Mode and Expert-Mode
- . Favorites Individual Preferred Settings
- . Largest High-Resolution Color Touch Screen
- . Patient Database with 1 Million entries' Capacity
- . Automatic New Software Upgrade Functionality and Menu Updates
- . Connection to Internet

Technology

- IPAD-like touch screen, very large, all graphic menus in color
- Unique Features **KONTUR MD**™ 4<sup>th</sup> generation MultiPolar RF:
  - 3 Frequencies (1MHz, 0.75MHz, 0.5MHz)
  - Waving Frequencies; Tunable Polarities
  - DVTP (deep volumetric thermal profile) physically reaching deeper tissues
- . Unique Features LIPOLYS AMI™ Technology Aesthetic Shockwave:
  - Menus based on medical proven protocols
  - Built-in AMI (Average Modulated Impact) Factor for safety
  - Waving Shock Modality for Expert Mode users
  - Smart and safe GUI (graphic user interface)