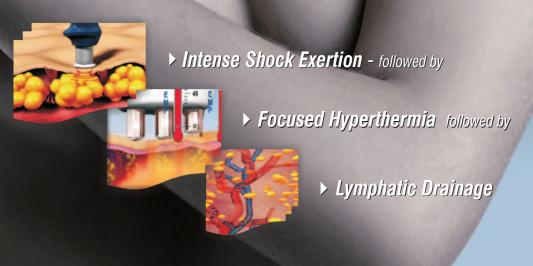

### What is the SHYLD™ concept?

The LIPOKONTUR™ platform optimally achieves the required SHYLD™ Therapy response during each therapy session (40 minutes), by sequentially applying the following energies:

#### Intense Shock Exertion

- Breaks down fat cells' structure, increasing permeability of the membranes
- helps liquefy the fat
- weakens the stiffen septae holding the fat chambers
- Increases blood and lymph circulation in treated area

#### Focused Hyperthermia

- Thermally heating weakened fat cells leading to "liquefled" fat
- enhances blood and lymphatic circulation in treated area
- Progressive drainage of lipids to be metabolically degraded and eliminated
- leading to neocollagenesis and collagen contraction, essential for skin tightening

#### Lymphatic Drainage

- Thoroughly draining the lipids into the Lymphatic System
- Removing excess fluids and debris both into vascular and tymphatic systems
- Intense massaging increases
  blood and lymph circulation