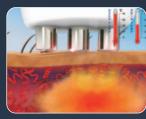

#### Focused Hyperthermia

- Thermally heating weakened fat cells leading to "liquefled" fat
- enhances blood and lymphatic circulation in treated area
- Progressive drainage of lipids to be metabolically degraded and eliminated
- leading to neocollagenesis and collagen contraction, essential for skin tightening

#### Lymphatic Drainage

- Thoroughly draining the lipids into the Lymphatic System
- Removing excess fluids and debris both into vascular and tymphatic systems
- Intense massaging increases
  blood and lymph circulation