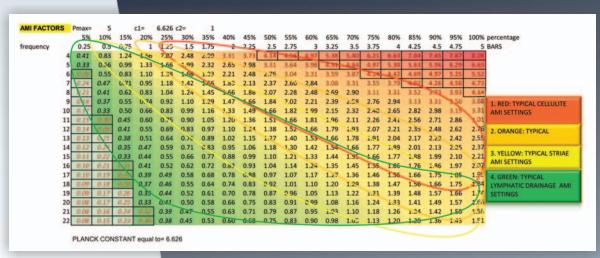

Technology

- IPAD-like touch screen, very large, all graphic menus in color
- Unique Features **KONTUR MD**™ 4<sup>th</sup> generation MultiPolar RF:
  - 3 Frequencies (1MHz, 0.75MHz, 0.5MHz)
  - Waving Frequencies; Tunable Polarities
  - DVTP (deep volumetric thermal profile) physically reaching deeper tissues
- . Unique Features LIPOLYS AMI™ Technology Aesthetic Shockwave:
  - Menus based on medical proven protocols
  - Built-in AMI (Average Modulated Impact) Factor for safety
  - Waving Shock Modality for Expert Mode users
  - Smart and safe GUI (graphic user interface)