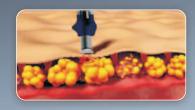

#### Intense Shock Exertion

- Breaks down fat cells' structure, increasing permeability of the membranes
- helps liquefy the fat
- weakens the stiffen septae holding the fat chambers
- Increases blood and lymph circulation in treated area

#### Focused Hyperthermia

- Thermally heating weakened fat cells leading to "liquefled" fat
- enhances blood and lymphatic circulation in treated area
- Progressive drainage of lipids to be metabolically degraded and eliminated
- leading to neocollagenesis and collagen contraction, essential for skin tightening

#### Lymphatic Drainage

- Thoroughly draining the lipids into the Lymphatic System
- Removing excess fluids and debris both into vascular and tymphatic systems
- Intense massaging increases
  blood and lymph circulation