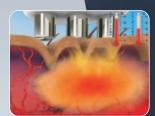

#### Intense Shock Exertion

- Breaks down fat cells' structure, increasing permeability of the membranes
- helps liquefy the fat
- weakens the stiffen septae holding the fat chambers
- Increases blood and lymph circulation in treated area

#### Focused Hyperthermia

- Thermally heating weakened fat cells leading to "liquefled" fat
- enhances blood and lymphatic circulation in treated area
- Progressive drainage of lipids to be metabolically degraded and eliminated
- leading to neocollagenesis and collagen contraction, essential for skin tightening