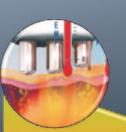

#### Focused Hyperthermia

- Thermally heating weakened fat cells leading to "liquefled" fat
- enhances blood and lymphatic circulation in treated area
- Progressive drainage of lipids to be metabolically degraded and eliminated
- leading to neocollagenesis and collagen contraction, essential for skin tightening