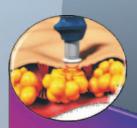

#### Intense Shock Exertion

- Breaks down fat cells' structure, increasing permeability of the membranes
- helps liquefy the fat
- weakens the stiffen septae holding the fat chambers
- Increases blood and lymph circulation in treated area