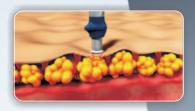

#### Intense Shock Exertion

- Breaks down fat cells' structure, increasing permeability of the membranes
- helps liquefy the fat
- weakens the stiffen septae holding the fat chambers
- Increases blood and lymph circulation in treated area

#### Focused Hyperthermia

- Thermally heating weakened fat cells leading to "liquefled" fat
- enhances blood and lymphatic circulation in treated area
- Progressive drainage of lipids to be metabolically degraded and eliminated
- leading to neocollagenesis and collagen contraction, essential for skin tightening