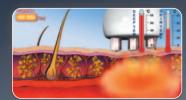

#### Focused Hyperthermia

- Thermally heating weakened fat cells leading to "liquefled" fat
- enhances blood and lymphatic circulation in treated area
- Progressive drainage of lipids to be metabolically degraded and eliminated
- leading to neocollagenesis and collagen contraction, essential for skin tightening

#### Lymphatic Drainage

- Thoroughly draining the lipids into the Lymphatic System
- Removing excess fluids and debris both into vascular and tymphatic systems
- Intense massaging increases
  blood and lymph circulation